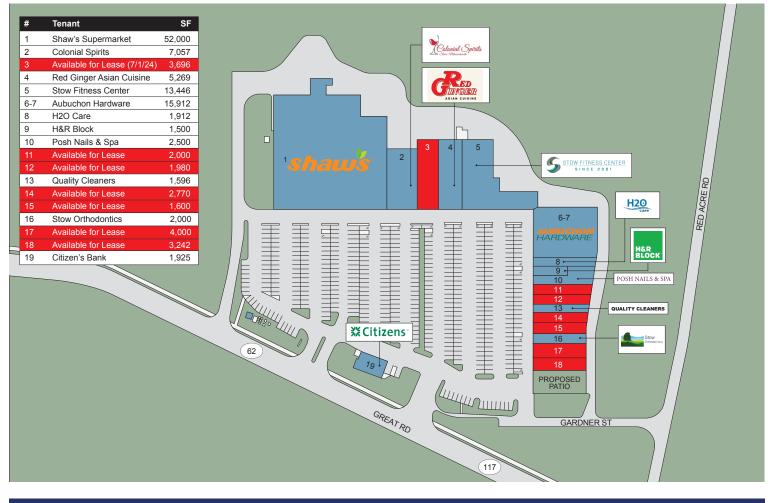

### **Property Information**

| Address:         | 117 Great Road              | Parking Ratio:  | 4.00 / 1,000 GLA +/- |
|------------------|-----------------------------|-----------------|----------------------|
|                  | (Rte. 117 & 62)<br>Stow, MA | Traffic Counts: | 19,000 +/- VPD       |
| Available Space: | 1,600 to 7,242 +/- SF       | Frontage:       | 544' on Great Rd     |
| Total SF:        | 128,842 SF                  | Water:          | Well                 |
|                  |                             | Sewer:          | Private              |
| Land Area:       | 9.73 +/- Acres              | Gas:            | Natural              |
| Parking Spaces:  | 481 +/- Spaces              | Zoning:         | Bus                  |

### **shaws X** Citizens Bank<sup>®</sup> **AUBUCHON** HARDWARE

Stow Shopping Center is a premier 128,842 square foot groceryanchored shopping center conveniently located on Great Road (Rt. 117) and Rt. 62 in Stow, Massachusetts. This center is anchored by Shaw's Supermarket and benefits from a diverse tenant roster of national and regional retailers including Aubuchon Hardware, Colonial Spirits, Citizens Bank, H&R Block, Posh Nails & Spa and more. With average daily traffic counts of 19,000 +/- VPD, this center serves the surrounding affluent towns of Stow, Boxborough, Bolton and Harvard. Nearby retail synergies from Maynard Crossing in Maynard MA and the Shops at Highland Commons in Hudson MA also both bring added value to this center. 1,600 to 7,242 +/- SF is available for lease including inline spaces and an end-cap with proposed outdoor patio seating available. Stow Shopping Center is an ideal location for retail, restaurant, medical and service-oriented businesses.