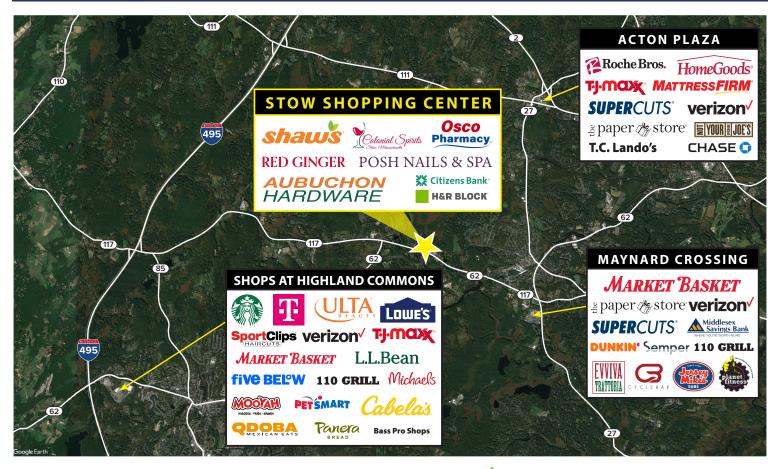

## Retail Space Available For Lease Stow Shopping Center

117 Great Road (Rte. 117 & 62), Stow, MA

### **shaws X** Citizens Bank<sup>®</sup> **AUBUCHON** HARDWARE

Stow Shopping Center is a premier 128,842 square foot groceryanchored shopping center conveniently located on Great Road (Rt. 117) and Rt. 62 in Stow, Massachusetts. This center is anchored by Shaw's Supermarket and benefits from a diverse tenant roster of national and regional retailers including Aubuchon Hardware, Colonial Spirits, Citizens Bank, H&R Block, Posh Nails & Spa and more. With average daily traffic counts of 19,000 +/- VPD, this center serves the surrounding affluent towns of Stow, Boxborough, Bolton and Harvard. Nearby retail synergies from Maynard Crossing in Maynard MA and the Shops at Highland Commons in Hudson MA also both bring added value to this center. 1,600 to 7,242 +/- SF is available for lease including inline spaces and an end-cap with proposed outdoor patio seating available. Stow Shopping Center is an ideal location for retail, restaurant, medical and service-oriented businesses.